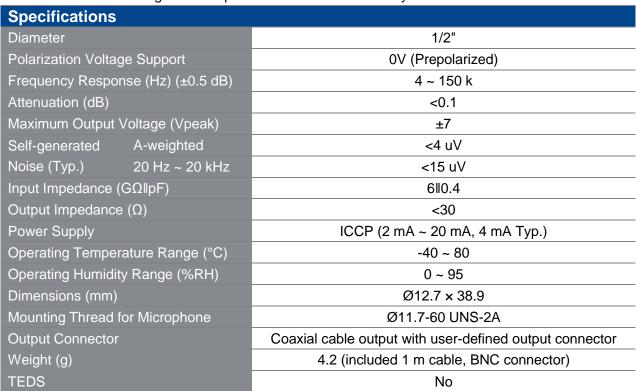

## MA221A 1/2" Preamplifier

### Features:

- Fit to 1/2" prepolarized microphone
- ICCP power supply
- Coaxial cable output with user-defined output connector

#### Introduction

MA221A preamplifier is suitable for 1/2" prepolarized microphone with short length. It is suitable for applications coupler or where space is limited.

MA221A is designed as coaxial cable output with 2 m length of supplied cable. Users can customize the cable length and output connector. The commonly used connector is BNC or SMB.