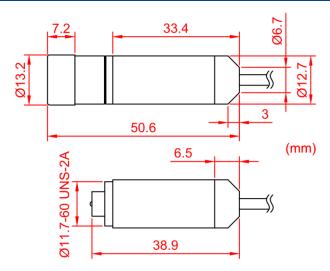

# **Drawings with Dimensions**

(Upper) MP201 and MA221A combination (Lower) MA221A only

**BSWA Technology Co., Ltd.** Room 1003, North Ring Center, No.18 Yumin Road, Xicheng District, Beijing 100029, China • Tel: 86-10-5128 5118 • Fax: 86-10-8225 1626 • E-mail: info@bswa.com.cn • URL: www.bswa-tech.com Copyright © BSWA Technology Co., Ltd. • Content is subject to change without notice.