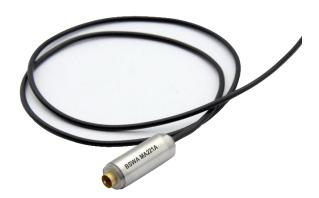

## MA221A 1/2" Preamplifier

#### Introduction

MA221A preamplifier is suitable for 1/2" prepolarized microphone with short length. It is suitable for applications coupler or where space is limited.

MA221A is designed as coaxial cable output with 2 m length of supplied cable. Users can customize the cable length and output connector. The commonly used connector is BNC or SMB.